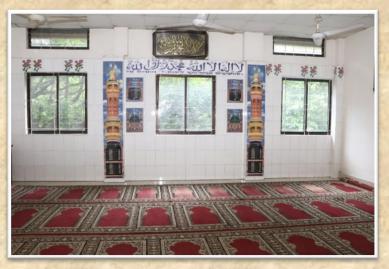

#### **Prayer Room:**

We have a prayer room for the female Teachers and students on the 2nd floor of B Block. Gents can use a small prayer room located behind the Admin building.