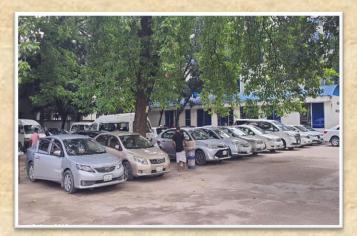

# **Car Parking Facilities:**

We have a car parking facility beside Gate No-1 and Parents' Waiting Room. It can accommodate 70 cars at a time.