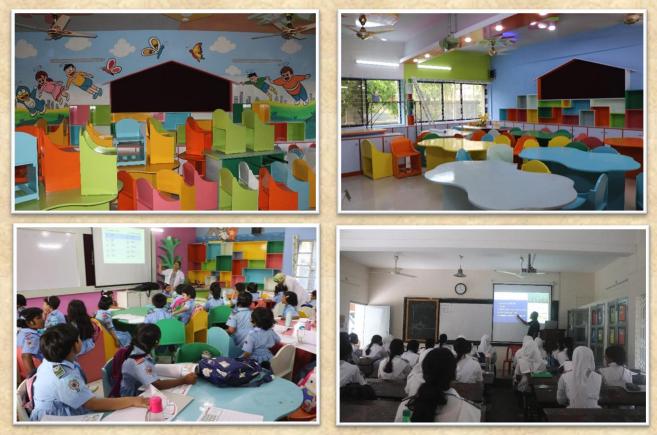

## **Digital Class Room:**

We have established Digital classroom with projectors.