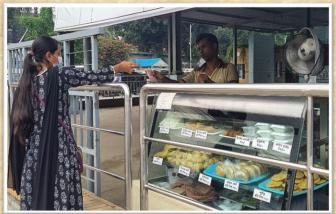

#### **Canteen:**

We have a canteen which provides snacks, books and stationaries, tailoring facilities for the students. It has two different outlets, one just inside the campus and another one is beside Parents' waiting room.