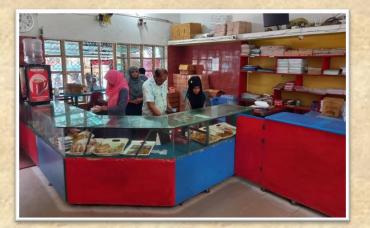

#### **Canteen:**

We have a canteen which provides snacks, books and stationaries, tailoring facilities for the students. It has two different outlets, one just inside the campus and another one is beside Parents' waiting room.