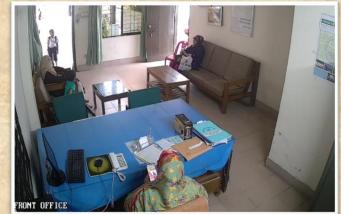

### **Front Office:**

Front Office Assistant has an office beside the Parents' Waiting Room to act as help desk.