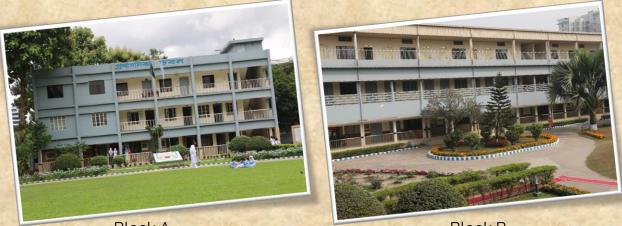

# **Infrastructure of SAGC**

SAGC has six Academic and one Administrative blocks in this institution.

a. Block-A: Principal's Office & Administrative Building (3 storied)

Block B

- b. Block-B: VP's Office (School) and Bangla Version classes of school section.
- c. Block-C: VP's Office (College), Science and Commerce building of college section.

Block C

Block D

d. Block-D: Building adjacent to Gate-1 is used for Nursery and KG classes of Bangla Version.

e. Block-E: Building behind the College building.

Block E