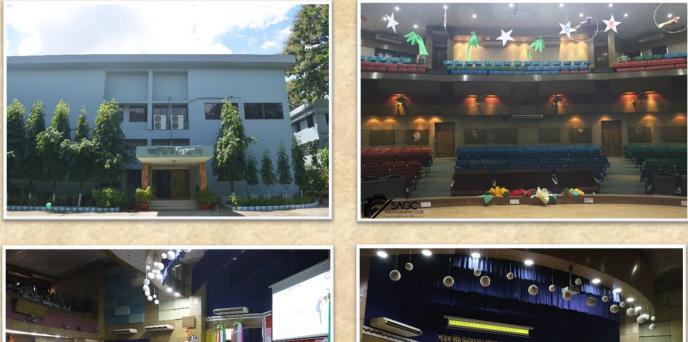

## Auditorium:

We have a modern attractive air-conditioned auditorium having seating capacity of 600 persons at a time.