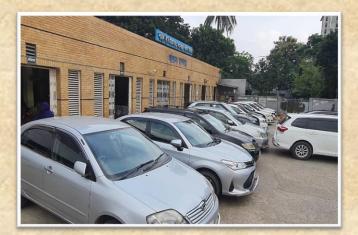

# **Car Parking Facilities:**

We have a car parking facility beside Gate No-1 and Parents' Waiting Room. It can accommodate 70 cars at a time.